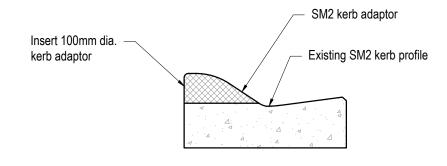

## B2 KERB WITH HEAVY DUTY KERB ADAPTOR SECTIONAL VIEW

SM2 KERB ADAPTOR

SM2 KERB WITH HEAVY DUTY
KERB ADAPTOR
SECTIONAL VIEW

## NOTE

- 1. All kerb adaptors are to be R&S grating recycled rubber kerb adapters, or equivalent approved by Council.
- 2. Concrete strength: 32MPa at 28 days.
- 3. All dimensions are in millimetres unless noted otherwise.