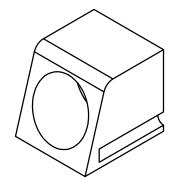

**B2 KERB ADAPTOR** 



## B2 KERB WITH HEAVY DUTY KERB ADAPTOR SECTIONAL VIEW





SM2 KERB ADAPTOR

SM2 KERB WITH HEAVY DUTY
KERB ADAPTOR
SECTIONAL VIEW

## NOTE

- 1. All kerb adaptors are to be R&S grating recycled rubber kerb adapters, or equivalent approved by Council.
- 2. Concrete strength: 32MPa at 28 days.
- 3. All dimensions are in millimetres unless noted otherwise.

|   |    |                  |          | Disclaimer:                                                                    |
|---|----|------------------|----------|--------------------------------------------------------------------------------|
|   |    |                  |          | The authors and sponsoring or other person or entity with resp                 |
| ı |    |                  |          |