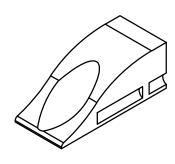

**B2 KERB ADAPTOR** 



## B2 KERB WITH HEAVY DUTY KERB ADAPTOR SECTIONAL VIEW





SM2 KERB ADAPTOR

SM2 KERB WITH HEAVY DUTY
KERB ADAPTOR
SECTIONAL VIEW

## NOTE

- 1. All kerb adaptors are to be R&S grating recycled rubber kerb adapters, or equivalent approved by Council.
- 2. Concrete strength: 32MPa at 28 days.
- 3. All dimensions are in millimetres unless noted otherwise.

|   |    |                  |          | Disclaimer:                                                                    |
|---|----|------------------|----------|--------------------------------------------------------------------------------|
|   |    |                  |          | The authors and sponsoring or other person or entity with resp                 |
| ı |    |                  |          |                                                                                |
| ı |    |