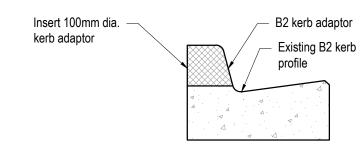

## B2 KERB WITH HEAVY DUTY KERB ADAPTOR SECTIONAL VIEW

SM2 KERB ADAPTOR

SM2 KERB WITH HEAVY DUTY
KERB ADAPTOR
SECTIONAL VIEW

## NOTE

- 1. All kerb adaptors are to be R&S grating recycled rubber kerb adapters, or equivalent approved by Council.
- 2. Concrete strength: 32MPa at 28 days.
- 3. All dimensions are in millimetres unless noted otherwise.